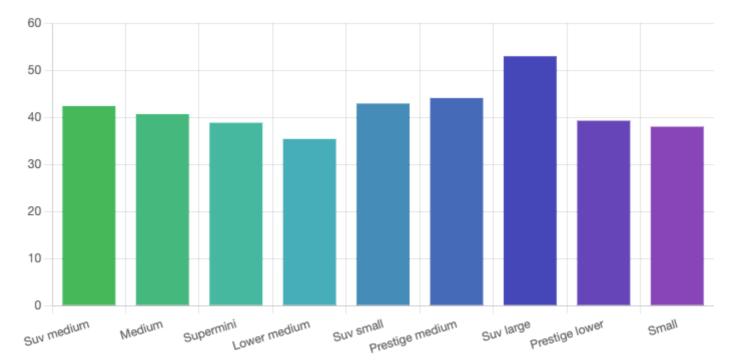

The top model for February 2024 was Ford fiesta with 15,061 units sold.

| Model                 | Vehicle Sales |
|-----------------------|---------------|
| FORD FIESTA           | 15,061        |
| VOLKSWAGEN GOLF       | 13,626        |
| FORD FOCUS            | 13,190        |
| VAUXHALL CORSA        | 12,536        |
| NISSAN QASHQAI        | 11,913        |
| MERCEDES-BENZ A CLASS | 9,467         |
| BMW 3 SERIES          | 9,144         |
| VOLKSWAGEN POLO       | 8,716         |
| MINI HATCHBACK        | 8,710         |

### February Vehicle Sales - Fuel Type and Sector

Here are the average days to sell a vehicle by fuel type and by sector. This is a good indicator of the market health and demand for vehicles.



Average days to sell by fuel type

Average days to sell by sector



### February's most popular colours and model years

The most popular colour of February was black with 121,399 vehicles sold. While the most popular model year was 2020 with 78,219 vehicles sold.

Most popular colours



#### Most popular model years sold