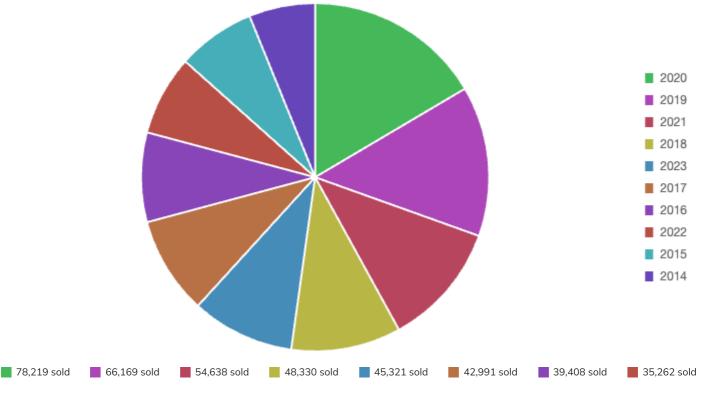

### February's most popular colours and model years

The most popular colour of February was black with 121,399 vehicles sold. While the most popular model year was 2020 with 78,219 vehicles sold.

Most popular colours

#### Most popular model years sold