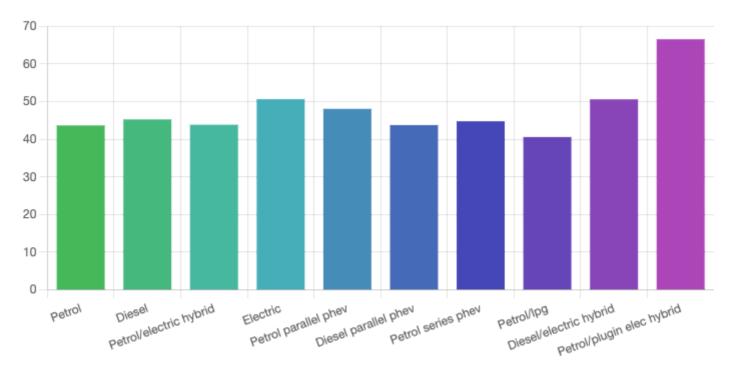

### February Vehicle Sales - Fuel Type and Sector

Here are the average days to sell a vehicle by fuel type and by sector. This is a good indicator of the market health and demand for vehicles.

Average days to sell by fuel type