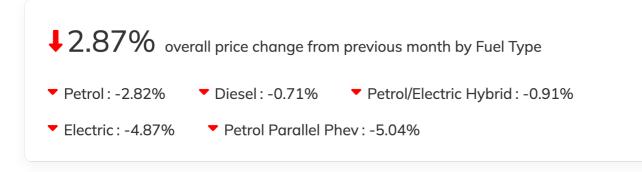

### February Market Update Overview

In our February 2024 report, we explore the UK car market's continuing evolution, presenting the most recent trends and statistics. This month, we've noted a 2.87% overall change in the market from the previous month.