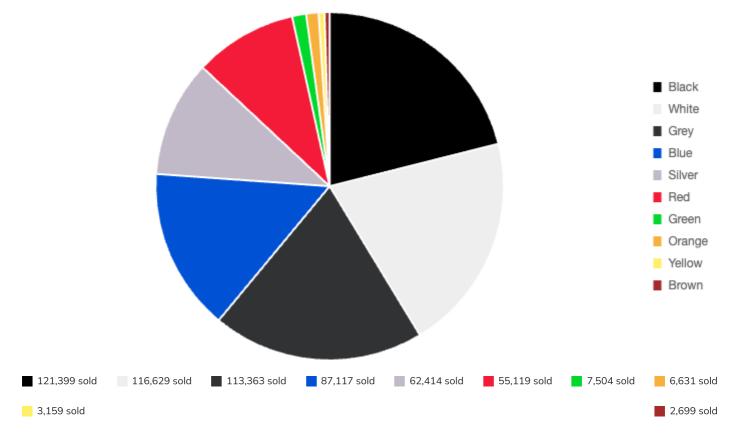

### February's most popular colours and model years

The most popular colour of February was black with 121,399 vehicles sold. While the most popular model year was 2020 with 78,219 vehicles sold.

Most popular colours